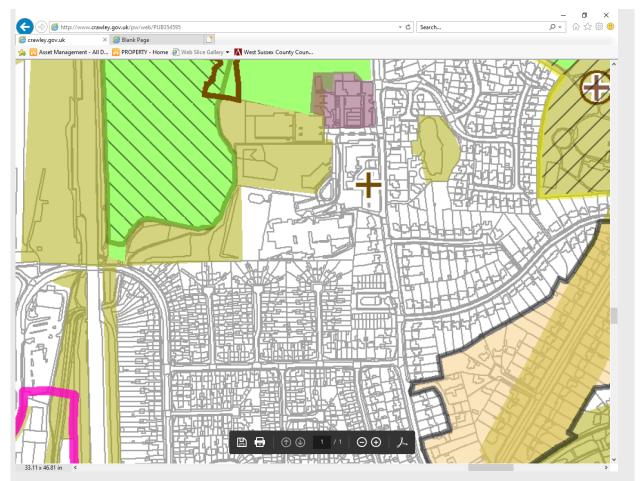

Areas in **Milton Mount Primary School** are proposed to be designated as areas of 'Structural landscaping'. An extract of the Local Plan Map with areas affected is attached below. This designation may serve to compromise or constrain (see para 3.4) the statutory obligation placed upon the Council to meet any future need to create additional spaces at the school.