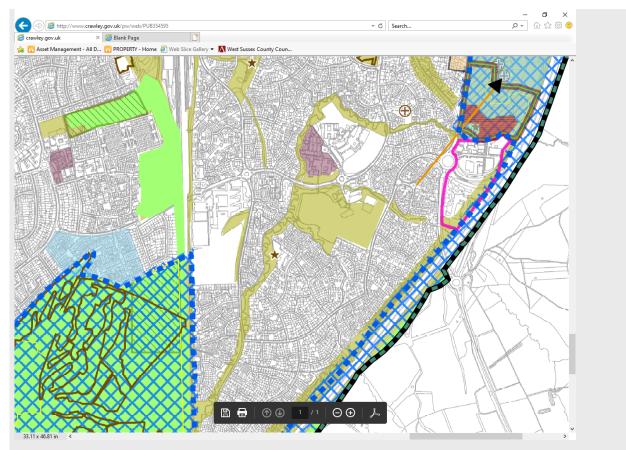

|    | <ul> <li>□ Crawley submission Local Plan</li> <li>✓ Crawley submission Local Plan Map</li> <li>□ Crawley submission Sustainability Appraisal</li> <li>□ Habitats Regulation Assessment Screening Report</li> </ul>                                                                                                                                                                                                                             |                     |          |             |             |             |             |     |
|----|------------------------------------------------------------------------------------------------------------------------------------------------------------------------------------------------------------------------------------------------------------------------------------------------------------------------------------------------------------------------------------------------------------------------------------------------|---------------------|----------|-------------|-------------|-------------|-------------|-----|
| 1  | Paragraph:                                                                                                                                                                                                                                                                                                                                                                                                                                     | Policy:             | G1       | 3, CL6      |             | Other:      |             |     |
| 5. | Do you consider the Local                                                                                                                                                                                                                                                                                                                                                                                                                      | l Plan to be: (Plea | ase ticl | (x)         |             |             |             |     |
|    | 5.1. Legally compliant?                                                                                                                                                                                                                                                                                                                                                                                                                        |                     |          | Yes         |             | No          |             |     |
|    | 5.2. Sound?                                                                                                                                                                                                                                                                                                                                                                                                                                    |                     |          | Yes         |             | No          |             |     |
|    | 5.3. Compliant with the dut                                                                                                                                                                                                                                                                                                                                                                                                                    | y to co-operate?    |          | Yes         |             | No          | <b>√</b> [  | ]   |
| 6. | Please give details explain as possible.                                                                                                                                                                                                                                                                                                                                                                                                       | ning your respon    | se to 5  | 5.1, 5.2, o | r 5.3 belov | v. Please b | e as cle    | ear |
|    | The land at Cheals Roundabout is held for strategic infrastructure purposes, and to ensure that the road remains safe and can be well maintained. This representation was raised in our earlier response of 22 August 2019 in response to the Local Plan Review, and we would request reassurance that our objection has been considered and is reflected in this latest version in order to demonstrate that the plan is Positively Prepared. |                     |          |             |             |             |             |     |
|    | A copy of the Local Plan Ma                                                                                                                                                                                                                                                                                                                                                                                                                    | ap with areas affec | ted is   | attached    | below.      |             |             |     |
|    | 2035 Map.pdf - Adobe Acrobat Reader DC File Edit View Window Help Home Tools                                                                                                                                                                                                                                                                                                                                                                   |                     |          |             |             | -           | ⑦ X         |     |
|    | Home Tools 2035 Map.pdf ×  □ ♠ □ ☑ Q □ ⊕ ☑ 1 / 1                                                                                                                                                                                                                                                                                                                                                                                               | ▶ ⊕ ⊖ ⊕  ;          |          |             | ?           |             | (f) Sign in |     |
|    |                                                                                                                                                                                                                                                                                                                                                                                                                                                |                     |          |             |             |             |             |     |

|                                                                                                                                                                                                                                                                                                   | As a consequence we would reque                                                                                                                                                                                                                                                                                                                                                                                                   | st:                                           |                                                                                                      |                     |  |  |
|---------------------------------------------------------------------------------------------------------------------------------------------------------------------------------------------------------------------------------------------------------------------------------------------------|-----------------------------------------------------------------------------------------------------------------------------------------------------------------------------------------------------------------------------------------------------------------------------------------------------------------------------------------------------------------------------------------------------------------------------------|-----------------------------------------------|------------------------------------------------------------------------------------------------------|---------------------|--|--|
|                                                                                                                                                                                                                                                                                                   | ·                                                                                                                                                                                                                                                                                                                                                                                                                                 | ns of 'Structu                                | ral landscaping' to the areas to the<br>en, and also                                                 | north and           |  |  |
|                                                                                                                                                                                                                                                                                                   | Removal of the designation as 'Bio roundabout shaded bright green.                                                                                                                                                                                                                                                                                                                                                                | diversity Opp                                 | portunity Areas' of the area to the s                                                                | outh of the         |  |  |
|                                                                                                                                                                                                                                                                                                   | If required, please continue y                                                                                                                                                                                                                                                                                                                                                                                                    | our response on a                             | n additional piece of paper and securely attach                                                      | it to this response |  |  |
|                                                                                                                                                                                                                                                                                                   | Please set out what modification have identified above. You need legally compliant or sound. It wo wording of any policy or text sho compliance with the duty to co-ope                                                                                                                                                                                                                                                           | to state why<br>uld be helpf<br>ould be revis | this modification will make the lude if you are able to suggest how ed. Please be as clear as possib | Local Plan<br>the   |  |  |
|                                                                                                                                                                                                                                                                                                   | In order to demonstrate that the P with WSCC we would request:                                                                                                                                                                                                                                                                                                                                                                    | lan is positive                               | ely prepared and is informed by ag                                                                   | reement             |  |  |
| <ul> <li>Removal of the designations of 'Structural landscaping' to the areas to the north an east of the roundabout shaded olive green, and also</li> <li>Removal of the designation as 'Biodiversity Opportunity Areas' of the area to the so of the roundabout shaded bright green.</li> </ul> |                                                                                                                                                                                                                                                                                                                                                                                                                                   |                                               |                                                                                                      |                     |  |  |
|                                                                                                                                                                                                                                                                                                   | If required, please continue y                                                                                                                                                                                                                                                                                                                                                                                                    | our response on a                             | n additional piece of paper and securely attach                                                      | it to this response |  |  |
|                                                                                                                                                                                                                                                                                                   | Your representation should cover succinctly all the information, evidence and supporting information necessary to support/justify the representation and the suggested modification, as there will not normally be a subsequent opportunity to make further representations. After this stage, further submissions will only be at the request of the Inspector, based on the matters and issues s/he identifies for examination. |                                               |                                                                                                      |                     |  |  |
|                                                                                                                                                                                                                                                                                                   | If your representation is seeking participate in the public examina                                                                                                                                                                                                                                                                                                                                                               |                                               |                                                                                                      | / to                |  |  |
|                                                                                                                                                                                                                                                                                                   | No, I do not wish to participate in the examination hearings                                                                                                                                                                                                                                                                                                                                                                      | <b>~</b>                                      | Yes, I wish to participate in the examination hearings                                               |                     |  |  |
| 9.                                                                                                                                                                                                                                                                                                | If you wish to participate in the p consider this to be necessary:                                                                                                                                                                                                                                                                                                                                                                | ublic exami                                   | nation hearings, please outline w                                                                    | hy you              |  |  |
|                                                                                                                                                                                                                                                                                                   |                                                                                                                                                                                                                                                                                                                                                                                                                                   |                                               |                                                                                                      |                     |  |  |