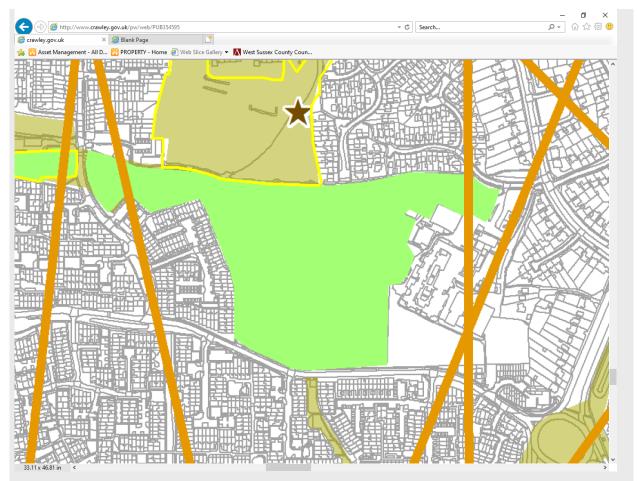

6. Please give details explaining your response to 5.1, 5.2, or 5.3 below. Please be as clear as possible.

Yes

No

**The Oaks Primary School** is proposed to be designated as a 'Biodiversity Opportunity Area' (bright green) and an area of 'Structural landscaping' (olive green). An extract of the Local Plan Map with areas affected is attached below. These designations may serve to compromise or constrain (see para 3.4) the statutory obligation placed upon the Council to meet any future need to create additional spaces at the school, particularly in view of the proposed new housing allocations in Tilgate.