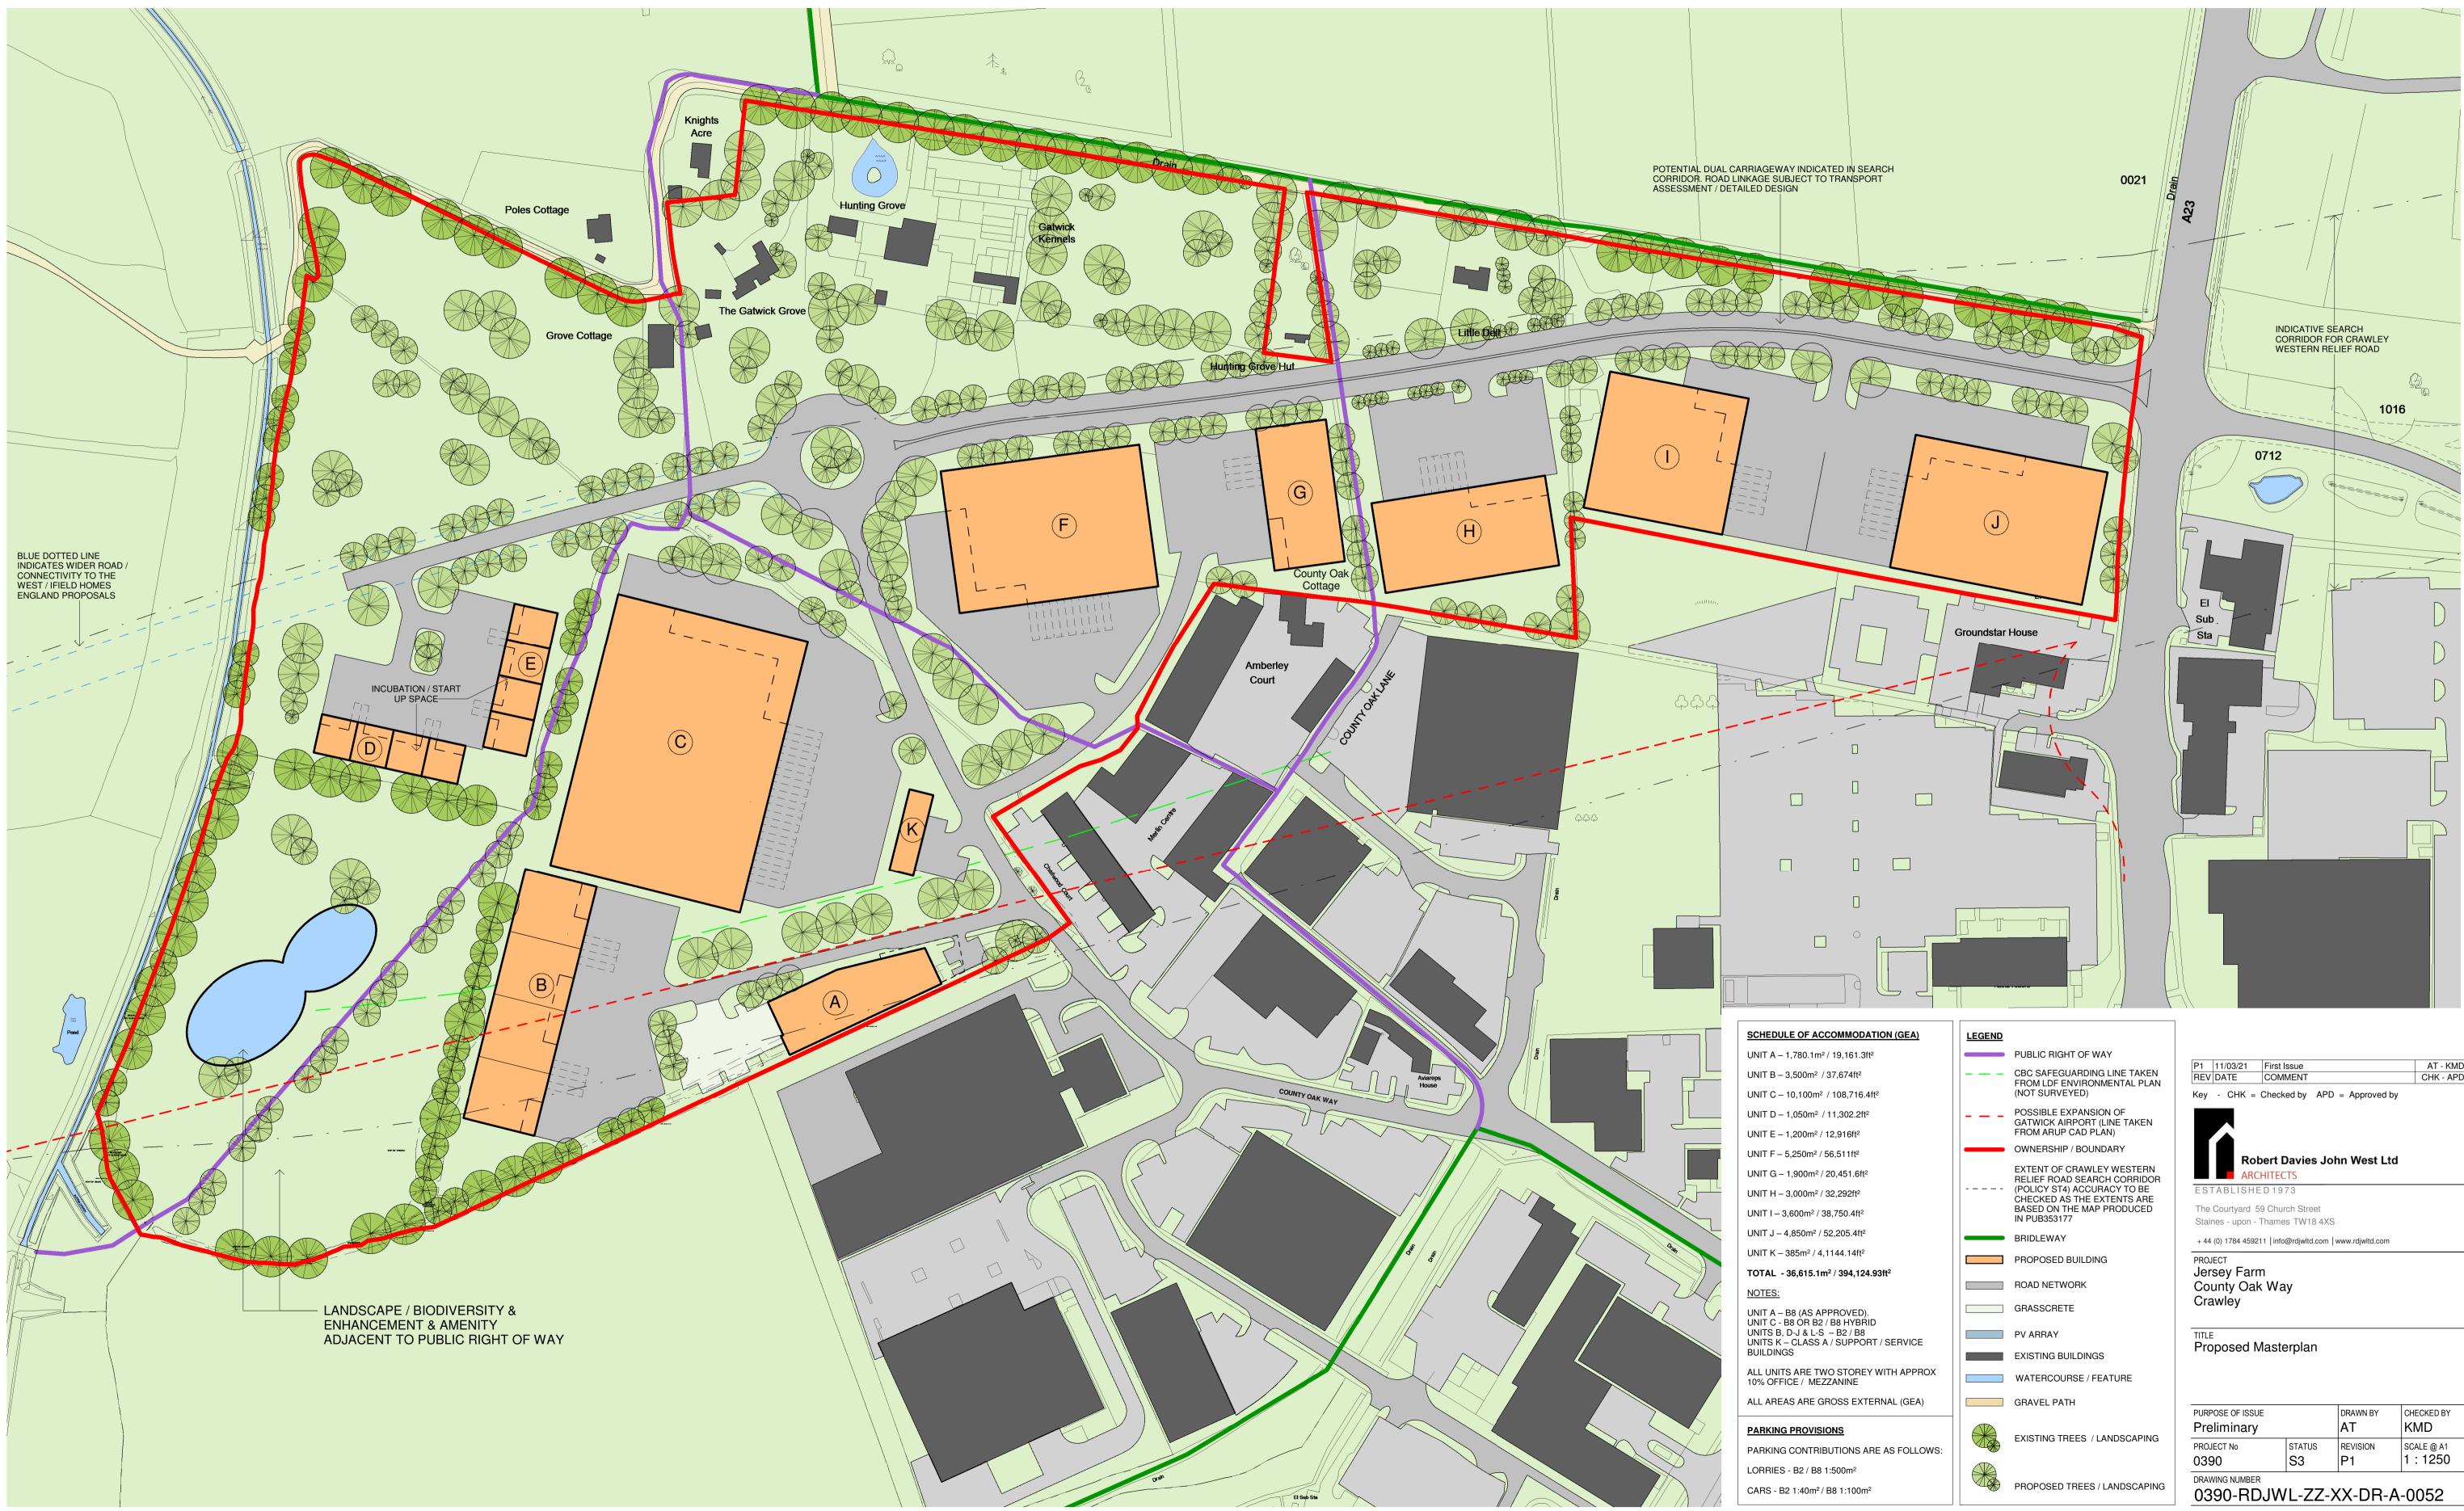

|  | PI               |
|--|------------------|
|  | – CI<br>FI<br>(N |

|  | FROM LDF ENVIRONMENTAL PLAN<br>(NOT SURVEYED)                                                                                                                      |
|--|--------------------------------------------------------------------------------------------------------------------------------------------------------------------|
|  | POSSIBLE EXPANSION OF<br>GATWICK AIRPORT (LINE TAKEN<br>FROM ARUP CAD PLAN)                                                                                        |
|  | OWNERSHIP / BOUNDARY                                                                                                                                               |
|  | EXTENT OF CRAWLEY WESTERN<br>RELIEF ROAD SEARCH CORRIDOR<br>(POLICY ST4) ACCURACY TO BE<br>CHECKED AS THE EXTENTS ARE<br>BASED ON THE MAP PRODUCED<br>IN PUB353177 |
|  | BRIDLEWAY                                                                                                                                                          |
|  | PROPOSED BUILDING                                                                                                                                                  |
|  | ROAD NETWORK                                                                                                                                                       |
|  | GRASSCRETE                                                                                                                                                         |
|  | PV ARRAY                                                                                                                                                           |
|  | EXISTING BUILDINGS                                                                                                                                                 |
|  | WATERCOURSE / FEATURE                                                                                                                                              |
|  | GRAVEL PATH                                                                                                                                                        |
|  | EXISTING TREES / LANDSCAPING                                                                                                                                       |
|  | PROPOSED TREES / LANDSCAPING                                                                                                                                       |

| P1   | 11/03/21                             | First Issue                                                          | AT - KMD  |
|------|--------------------------------------|----------------------------------------------------------------------|-----------|
| REV  | DATE                                 | COMMENT                                                              | CHK - APD |
|      | Rot                                  | Checked by APD = Approved by<br>pert Davies John West Ltd<br>HITECTS |           |
| ES1  | FABLISHE                             | D 1 9 7 3                                                            |           |
|      |                                      | 9 Church Street<br>Thames TW18 4XS                                   |           |
| + 44 | (0) 1784 45921                       | 11   info@rdjwltd.com   www.rdjwltd.com                              |           |
| Co   | ect<br>sey Farn<br>unty Oak<br>awley |                                                                      |           |

| PURPOSE OF ISSUE |        | DRAWN BY | CHECKED BY |  |  |  |
|------------------|--------|----------|------------|--|--|--|
| Preliminary      |        | AT       | KMD        |  |  |  |
| PROJECT No       | STATUS | REVISION | SCALE @ A1 |  |  |  |
| 0390             | S3     | P1       | 1 : 1250   |  |  |  |
| DRAWING NUMBER   |        |          |            |  |  |  |
|                  |        |          |            |  |  |  |